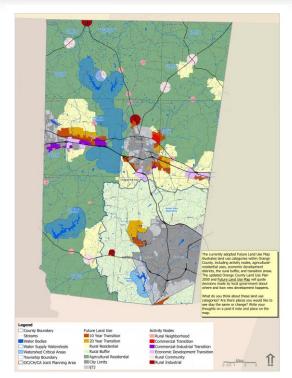

### **Planning Area**

- Municipal Planning & Zoning Jurisdictions (Town + ETJ)
- Extraterritorial Jurisdiction (ETJ)
- County Planning & Zoning Jurisdiction
- Joint Planning Area / Transition Area
- Rural Buffer

### **Currently Adopted Plan**

Orange County, North Carolin

#### 2030 Comprehensive Plan

ADOPTED

NOVEMBER 18, 2008