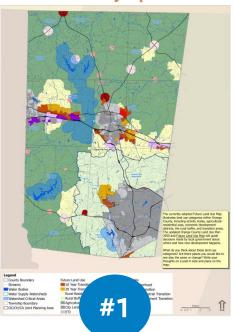

### **Currently Adopted Plan**

Orange County, North Carolin

#### 2030 Comprehensive Plan

ADOPTED

NOVEMBER 18, 2008