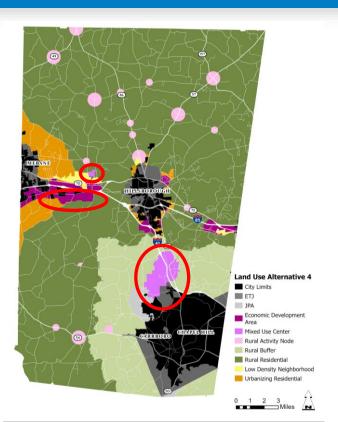

### **Alternative #4: Mixed Use Centers**

# New Mixed Use Centers and Economic Development Areas in strategic locations

#### **Land Use Alternative 4**

- City Limits
- ETJ
- JPA
- Economic Development Area
- Mixed Use Center
- Rural Activity Node
- Rural Buffer
- Rural Residential
- Low Density Neighborhood
- Urbanizing Residential