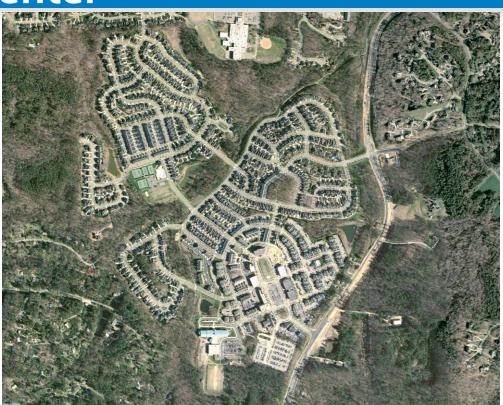

# Ex. Higher Intensity, Mixed-Use Center

### **Alternative #4: Mixed Use Centers**

Allow Mixed-Use Centers and New Employment in Strategic Locations

- Would allow two areas to provide higher-density, mixed-use developments
- Would support expansion of Buckhorn Economic Development District south of West Ten Road
- Mixed Use Centers to be located adjacent to municipalities to increase the feasibility for extension of public water and wastewater utilities
- Would require changes to water/wastewater policies to allow for expansion of public water and sewer systems to these sites