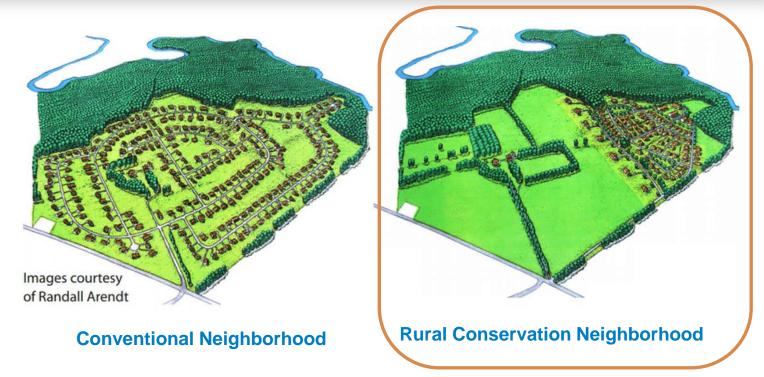

# Alternative #3: Rural Conservation Neighborhoods

Low-Impact Rural
Conservation Neighborhoods
and New Employment in
Strategic Locations

- Would require Rural Conservation

  Neighborhoods in strategic locations
- Would require that Rural Conservation Neighborhoods permanently protect
   60% of site prioritizing key areas (farm, ecological areas, habitat) in trade for higher-density housing
- Would offer the potential for a mix of housing types and neighborhoodscale commercial in unincorporated areas
- Would support expansion of Buckhorn Economic Development District south of West Ten Road
  - Education and communication regarding community systems (water and wastewater) should occur

### Ex. Rural Conservation Neighborhood