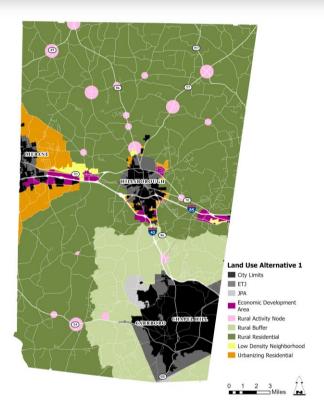

#### **Land Use Alternative 1**

- City Limits
- ETJ
- JPA
- Economic Development Area
- Rural Activity Node
- Rural Buffer
- Rural Residential
- Low Density
  - Neighborhood
- Urbanizing Residential