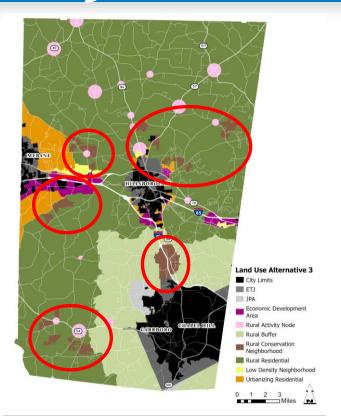

# Alternative #3: Rural Conservation Neighborhoods

Low-Impact Rural
Conservation Neighborhoods
and New Employment in
Strategic Locations

- Would require Rural Conservation

  Neighborhoods in strategic locations
- Would require that Rural Conservation Neighborhoods permanently protect
   60% of site prioritizing key areas (farm, ecological areas, habitat) in trade for higher-density housing
- Would offer the potential for a mix of housing types and neighborhoodscale commercial in unincorporated areas
- Would support expansion of Buckhorn Economic Development District south of West Ten Road
  - Education and communication regarding community systems (water and wastewater) should occur

# Alternative #3: Rural Conservation Neighborhoods

### Rural Conservation Neighborhoods and Economic Development Areas in strategic locations

#### Land Use Alternative 3

- City Limits
- ETJ
- JPA
- Economic Development Area
- Rural Activity Node
- Rural Buffer
- Rural Conservation Neighborhood
- Rural Residential
- Low Density Neighborhood
- Urbanizing Residential