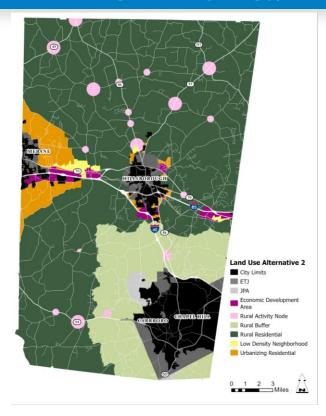

## Alternative #2: Agricultural & Environmental Protections

# Lower residential densities for majority of lands in unincorporated areas

#### **Land Use Alternative 2**

- City Limits
- ETJ
- JPA
- Economic Development Area
- Rural Activity Node
- Rural Buffer
- Rural Residential
- Low Density Neighborhood
- Urbanizing Residential

# Alternative #2: Agricultural & Environmental Protections

Enhance Agricultural and Environmental Protections

- Focus on protecting priority agricultural, environmental, watershed, and rural lands
- Would lower densities for all residential areas (except Urbanizing Residential and Lower Density Residential)
- Would limit the extent of new housing opportunities in unincorporated Orange County through more restrictive residential density policies
- Would not require changes to water/wastewater policies; users would rely on individual well and septic systems