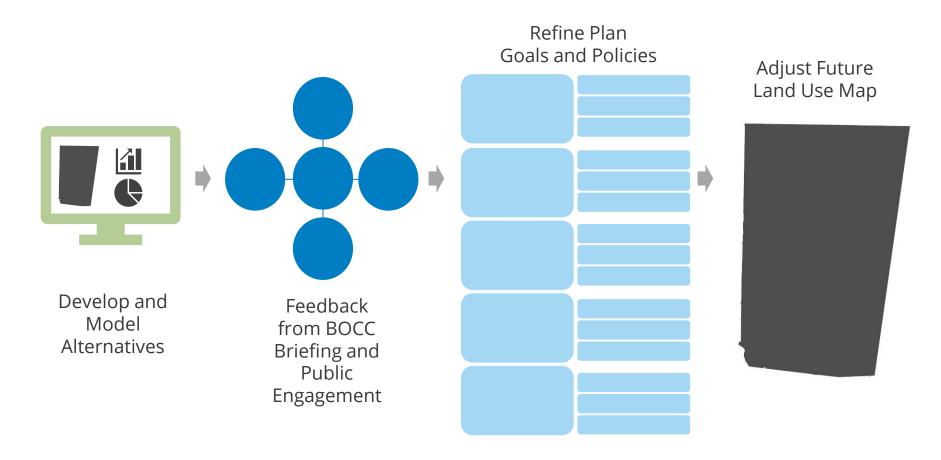

### Purpose of Land Use Alternatives

Identify the areas
where the
community might
want to see
change.

Define and explore potential land use alternatives through hypothetical modeling exercises.

Evaluate the impacts those changes could yield using modeled outcomes.

Collect and use
community
feedback to inform
development of the
plan policies
needed to support
the desired
outcomes.